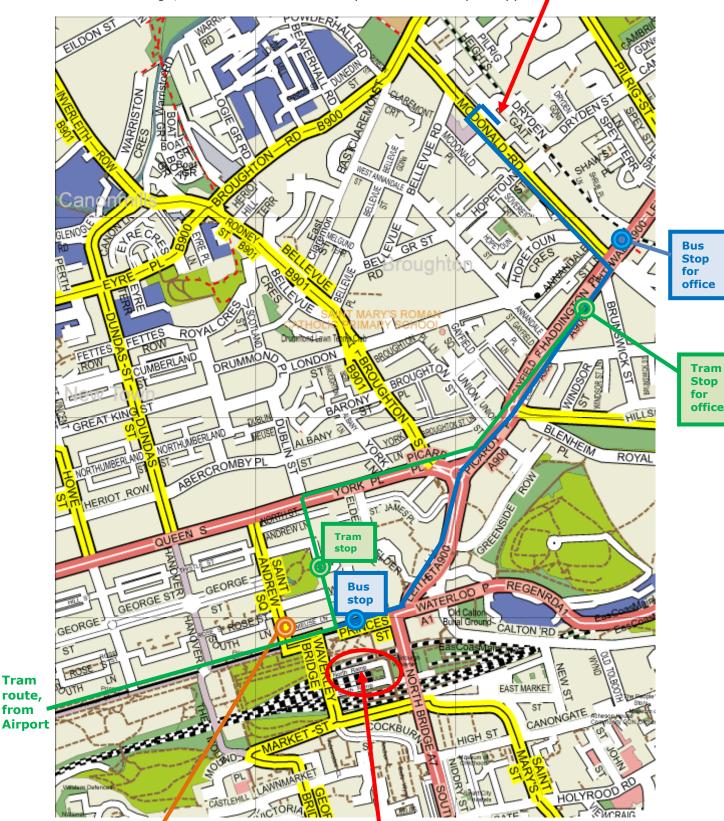

## **Route from Waverley Train Station marked in blue**

You can either walk to the office which will take about 20 minutes, or 5 minutes in a taxi, or take the bus from Princes Street (bus stop opposite the station exit is marked in blue), numbers 16 or 25 - get off at bus stop marked on Leith Walk, just past McDonald Road.

From Edinburgh Airport there are regular buses and trams. The tram stops on Leith Walk just before McDonald Road, marked in green. Airport bus terminates on South St David Street, just off Princes Street, marked in orange, close to bus and tram stops. Taxi from airport approx 30 minutes.